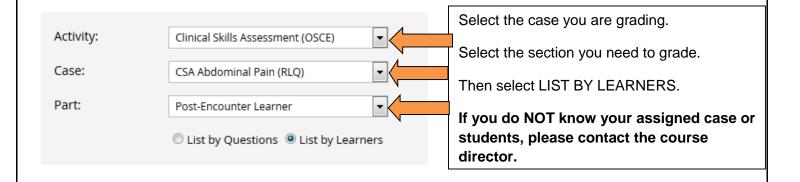

## SECTION 3: ACCESSING STUDENT ENTRIES FOR GRADING

From your home page under current events, look for the name of your event.