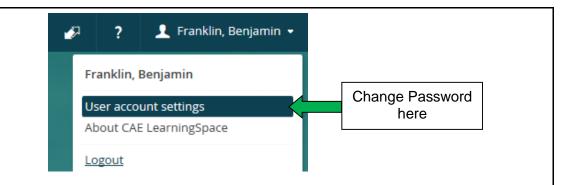

## **SECTION 2: CHANGING YOUR PASSWORD**

Go to the top left corner of your home page and hover over your name. It becomes a link.