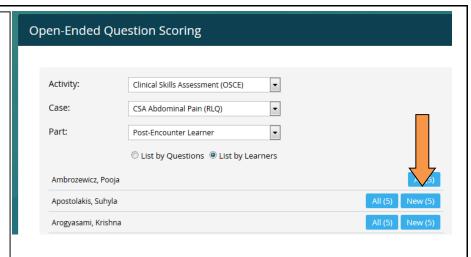

## **Open-Ended Question Scoring**

Upon entering your assigned case, you will see the SOAP note instructions given to the student.

You will also see two blue boxes:

All (1) New (1)

ALL = number of total SOAP notes for the case.

NEW = SOAP notes are not yet graded.

Click NEW to begin or return to grading.

After completing any missing items, click SUBMIT again. It will advance you to the main screen where you can select another student.