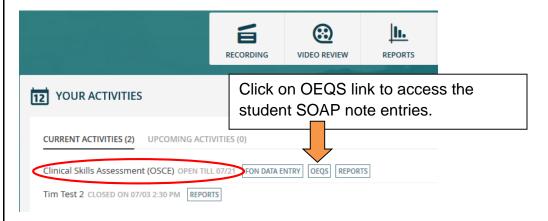

## SECTION 3: ACCESSING STUDENT ENTRIES FOR GRADING

From your home page under current events, look for the name of your event.

## **Open-Ended Question Scoring**

Upon entering your assigned case, you will see the SOAP note instructions given to the student.

You will also see two blue boxes:

All (1) New (1)

ALL = number of total SOAP notes for the case.