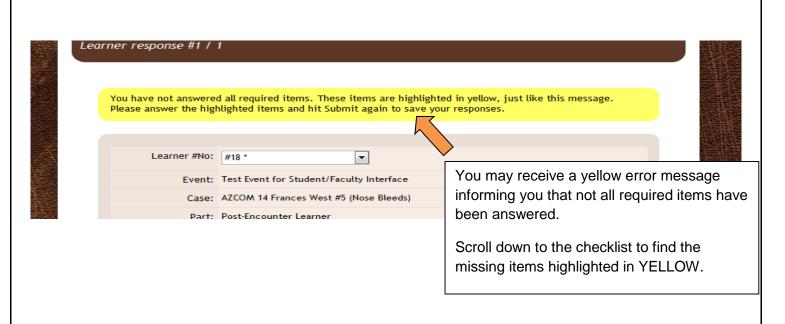

NEW = SOAP notes are not yet graded.

Click NEW to begin or return to grading.

After completing any missing items, click SUBMIT again. It will advance you to the main screen where you can select another student.