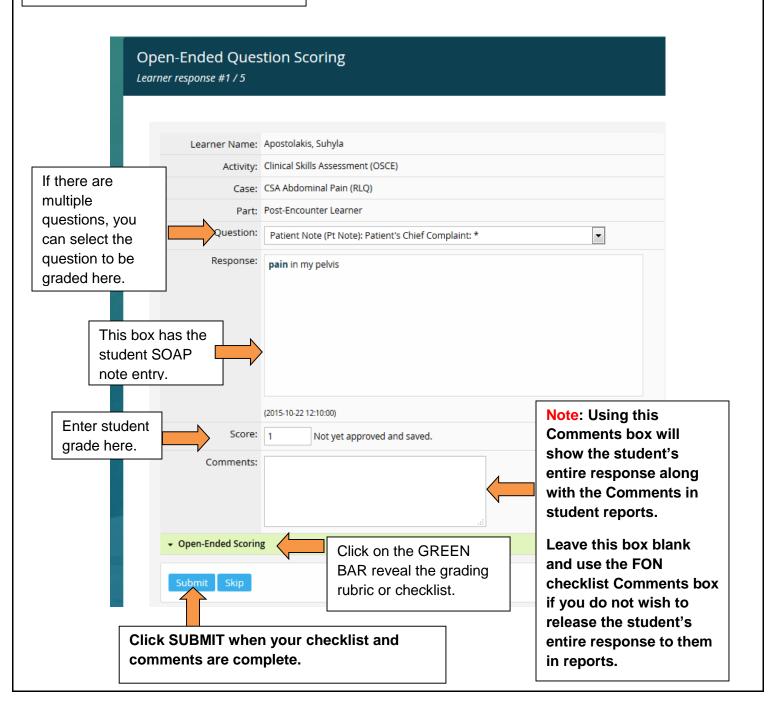

## **Open-Ended Question Scoring**

Upon entering your assigned case, you will see the SOAP note instructions given to the student.

You will also see two blue boxes:

All (1) New (1)

ALL = number of total SOAP notes for the case.

NEW = SOAP notes are not yet graded.

Click NEW to begin or return to grading.

After completing any missing items, click SUBMIT again. It will advance you to the main screen where you can select another student.