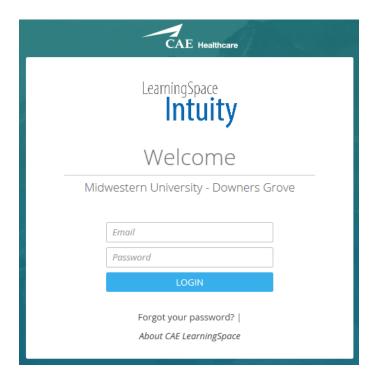

## **MIDWESTERN UNIVERSITY CLINICAL SKILLS AND SIMULATION CENTER**

SECTION 1: INSTRUCTIONS FOR | | LOGIN

https://il.learningspace.midwestern.edu/